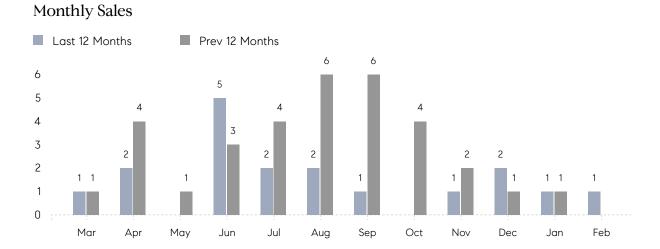

## **Property Statistics**

|               |               | Feb 2023    | Feb 2022 | % Change |  |
|---------------|---------------|-------------|----------|----------|--|
| Single-Family | # OF SALES    | 1           | 0        | 0.0%     |  |
|               | SALES VOLUME  | \$1,100,000 | \$0      | -        |  |
|               | AVERAGE PRICE | \$1,100,000 | \$0      | -        |  |
|               | AVERAGE DOM   | 33          | 0        | -        |  |